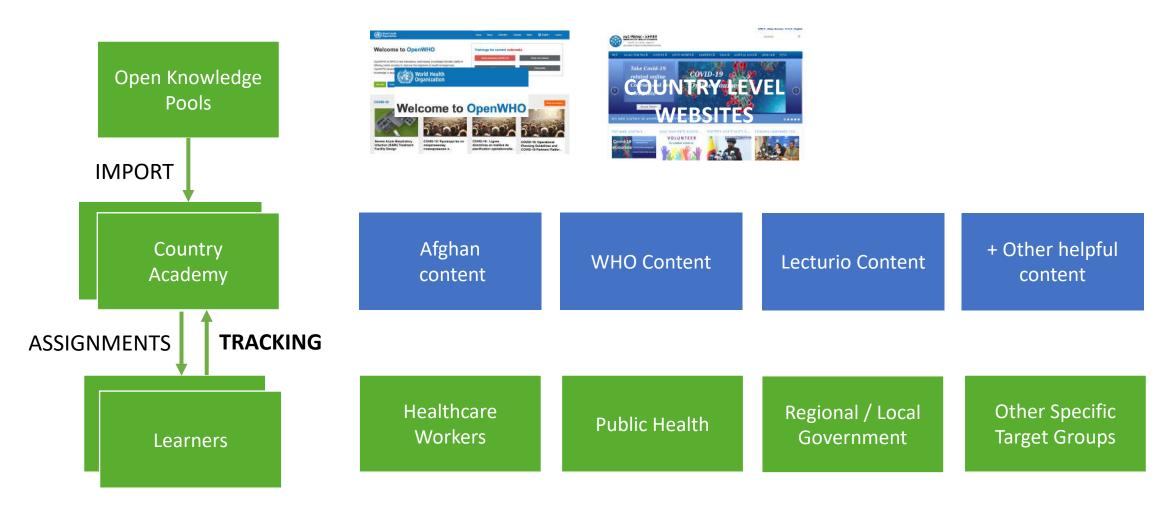

# Country-Level Academy offers rapid and trackable capacity building solution

## Country Level Academies Role

## Public WHO content easily integrated

Note: no collaboration with WHO is implied, WHO HQ/Workforce team has been offered country academies but stated it aims to consult with 3<sup>rd</sup> parties in the middle of May