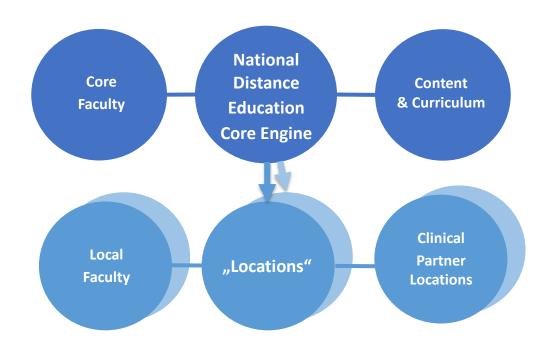

concepts



- All key medical concepts are covered in-depth
- Educators from top global medical schools



## Clinical cases teach the application of concepts



- Explanations on all answer options
- Linked videos
- Real-life clinical scenarios
- Use for self-directed learning or exams



# Adaptive spaced retrieval algorithm embeds learning science in the teaching process



- Adaptive algorithm improves information recall
- Regular notifications for questions due



## 3D Anatomy with 400 pre-mapped views





## Clinical simulation



## Clinical simulation





# Customizable teaching engine with analytics supports any curriculum and learning modality



# Apps ensure access any time and anywhere (including offline)



# Distance education model - typically with a national core team



## Suggested Team Setup