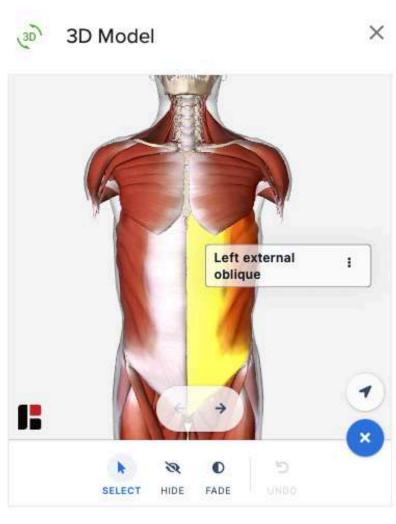

NCLUDES PROFESSORS FROM** 















# Platform covers the full medical & (soon) nursing curriculum

**SCOPE OF LIBRARY** 

**6,500+** Educational Videos

20,000+ Recall Questions

1,300+ Textbook Articles

**4,000+** Clinical Case Question Bank



## Concise videos on all key concepts



- All key medical concepts are covered in-depth
- Educators from top global medical schools



## Clinical cases teach the application of concepts



- Explanations on all answer options
- Linked videos
- Real-life clinical scenarios
- Use for self-directed learning or exams



# Adaptive spaced retrieval algorithm embeds learning science in the teaching process



- Adaptive algorithm improves information recall
- Regular notifications for questions due



## 3D Anatomy with 400 pre-mapped views





## Clinical simulation



## Clinical simulation





# Customizable teaching engine with analytics supports any curriculum and learning modality



# Apps ensure access any time and anywhere (including offline)



# Distance education model - typically with a national core team



## Suggested Team Setup