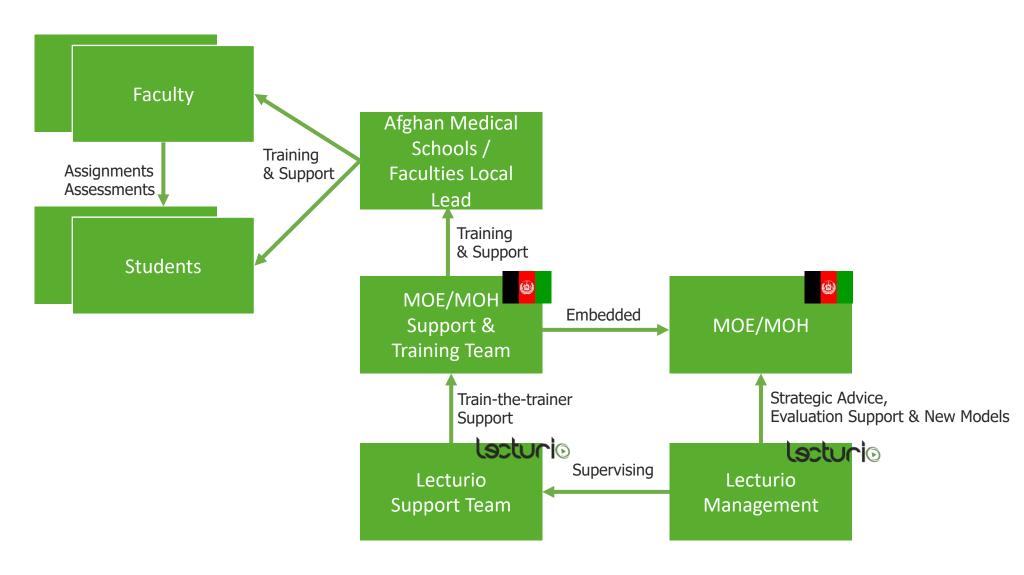

al concepts are covered in-depth
- Educators from top global medical schools



## Clinical cases teach the application of concepts



- Explanations on all answer options
- Linked videos
- Real-life clinical scenarios
- Use for self-directed learning or exams



# Adaptive spaced retrieval algorithm embeds learning science in the teaching process



- Adaptive algorithm improves information recall
- Regular notifications for questions due



## 3D Anatomy with 400 pre-mapped views





## Clinical simulation



## Clinical simulation





# Customizable teaching engine with analytics supports any curriculum and learning modality



# Apps ensure access any time and anywhere (including offline)



# Distance education model - typically with a national core team



## Suggested Team Setup