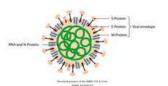

The SARS-COV 2 years is -1250 ms in planeter and its program ranges from 26 to 22 kilobases, the largest for an FRYA VII.II. II has 4 structural proteins: spice (\$1, envelope (\$1, eventurarie (\$4, and reacteocapsid (\$4).

- + Perprotein forms a complex with RNX and also to the viral assembly after its replication.
- + S, E, and Miproteins presta the virsi envelope.
- Sproten, it is out-drawed surface projection, giving the virus its characteristic crown-like appearance as electric microscopy its responsible for vivil entry into the human cell.