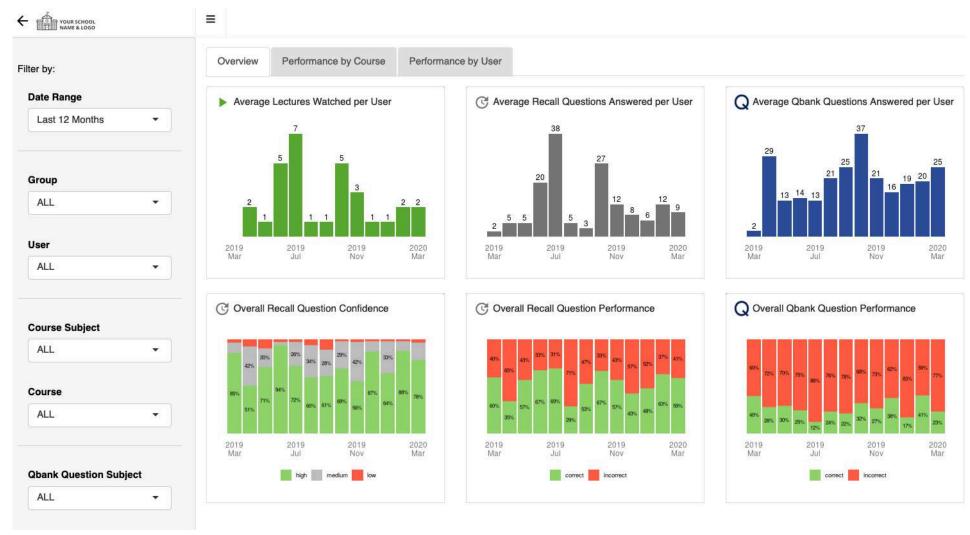

#### Easy Tracking of all learners & groups Overview Performance by Course Performance by User C Average Recall Questions Answered per User Average Lectures Watched per User C WVID-19 Country Support Academy ADMINISTRATION **User Statistics** Aug Apr 7, 2019 - Apr 7, 2020 Statistics Users Answered Recall Answered Obank Viewed Articles Active Users Started Lectures C Overall Recall Question Confidence Content Questions Questions Qbank 449 79 773 613 Dashboard 37 % correct Content Performance Content Management Assignments Groups Users Videos Questions Content --User Management Settings Recall Question Videos 2019 2019 DNA Amplification - Analytical Techniques in 100 Aug Name CONTENT VIEW Watched Started Answered Minutes high medium Home Positive-sense Single-stranded RNA ((+)ssRNA) 0 0 0 0 100 Video Library Virus - RNA Virus Genomes General Nurses 384 127 2,253 484 0 0 Detection Bias 0 0 100 384 127 2,253 484 Hospital Managers Polymerase Chain Reaction 0 0 0 0 6 100 ICU Nurses 384 127 2,253 484 0 0 Disorders of Respiratory Physiology 0 100 Intensivists 384 127 2,253 484 Severe Acute Respiratory Syndrome (SARS) and 40 0 0 0 100 Mayors Large Cities 384 127 2,253 484 COVID-19 - Coronaviruses Physicians 384 127 2,253 484 0 0 Mortality Rate - Descriptive Epidemiology 100 Public Health Officials 384 127 2,253 484 Coronavirus Infectious Disease 2019 (COVID-19) 3 0 0 0 100 School Principals 384 127 2,253 484 COVID-19 Pathogenesis and Risk Factors 0 0 0 0 100 Test User Group 28 1,052 289 COVID-19 Complications 0 0 0 0 0 0 100 COVID-19 Case: 62-year-old Man with Fever, 0 0 0 0 100 Dry Cough, and Malaise COVID-19 Case: 62-year-old Man with Severe 0 0 0 0 0 100 Cough and Shortness of Breath