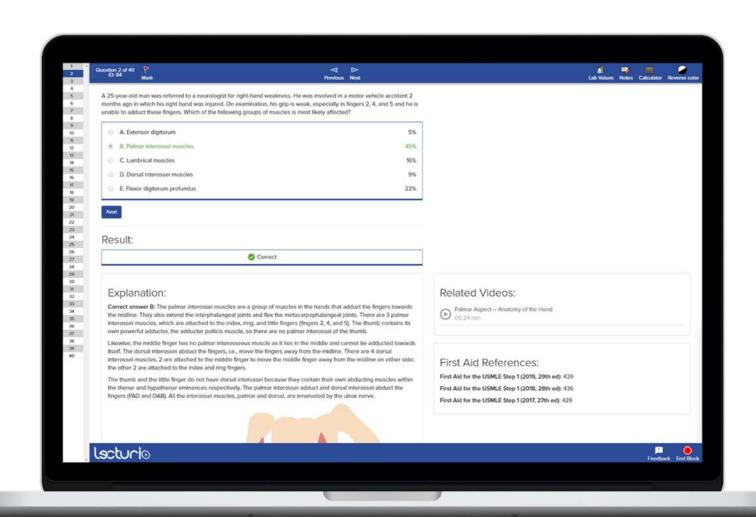

## Clinical cases teach the application of concepts

- Explanations on all answer options
- Linked videos
- Real-life clinical scenarios
- Use for self-directed learning or exams