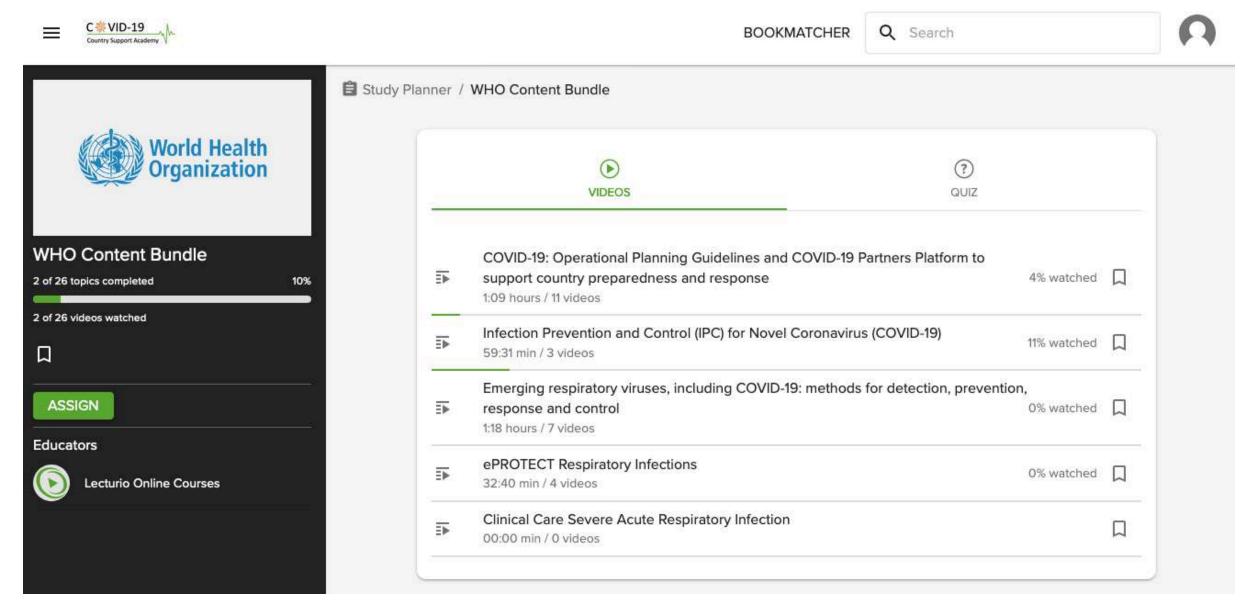

## Public WHO content easily integrated

Note: no collaboration with WHO is implied, WHO HQ/Workforce team has been offered country academies but stated it aims to consult with 3<sup>rd</sup> parties in the middle of May