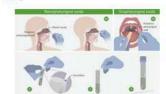

#### Diagnostics

Polymerase chain reaction (PCR) is nurrently the cony test being used to confirm cases of CDVID-10 infection

- . Nacopharyngesi (NP) and/or orapharyngesi (OP) sweb (for rolls) or asymptomatic suspected associa
- NP is the first proces. CP sweep are acceptable only if other swalts are not available.
- Can be negative initially. If suspicion of COVID-19 remains, remail every 3-9 days. A bit severe cases, NP and OP weeks may be regative, while specimens hard the lawer respiratory tract are