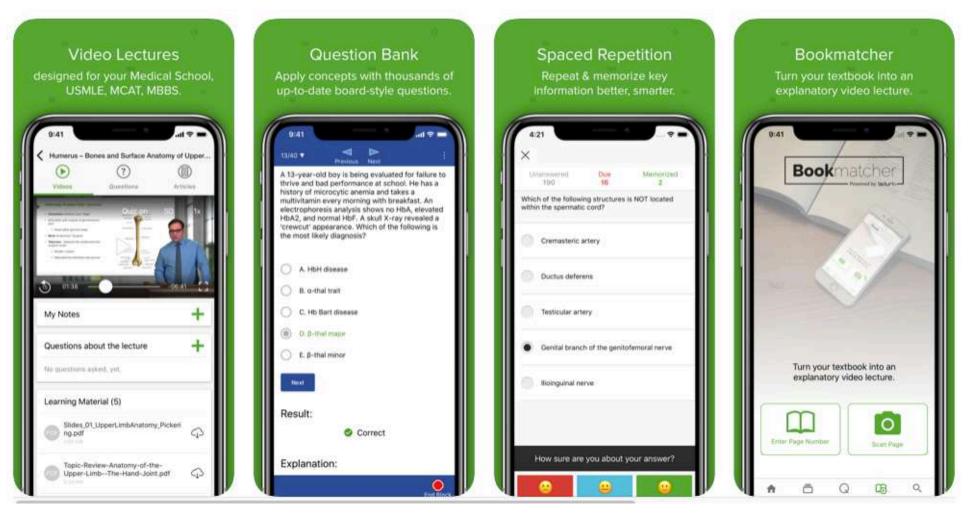

,000+** Clinical Case Question Bank



## Concise videos on all key concepts



- All key medical concepts are covered in-depth
- Educators from top global medical schools



## Clinical cases teach the application of concepts



- Explanations on all answer options
- Linked videos
- Real-life clinical scenarios
- Use for self-directed learning or exams



# Adaptive spaced retrieval algorithm embeds learning science in the teaching process



- Adaptive algorithm improves information recall
- Regular notifications for questions due



## 3D Anatomy with 400 pre-mapped views





## Clinical simulation



## Clinical simulation





# Customizable teaching engine with analytics supports any curriculum and learning modality



# Apps ensure access any time and anywhere (including offline)



# Distance education model - typically with a national core team



## Suggested Team Setup