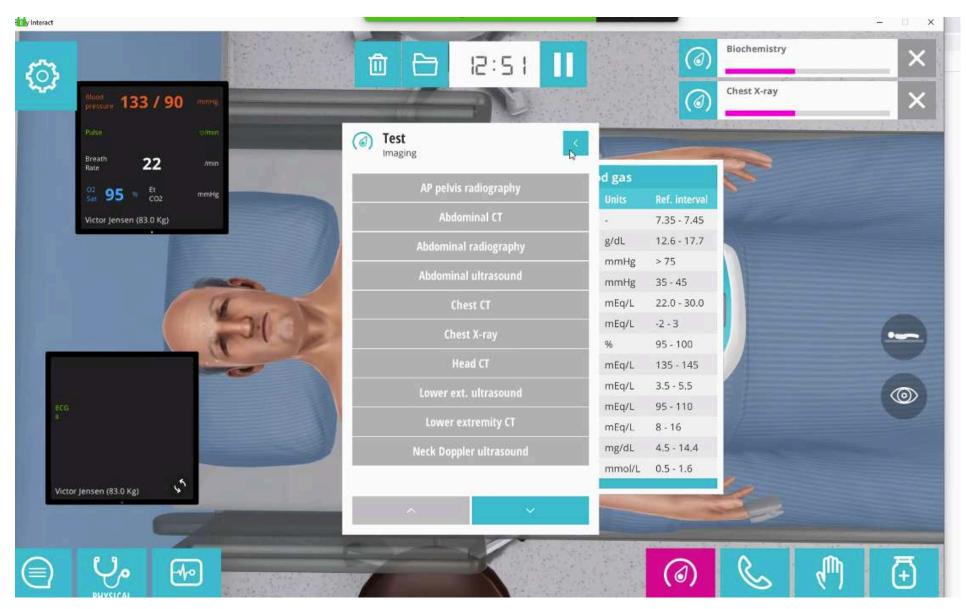

# Platform covers the full medical & (soon) nursing curriculum

**SCOPE OF LIBRARY** 

**6,500+** Educational Videos

20,000+ Recall Questions

1,300+ Textbook Articles

**4,000+** Clinical Case Question Bank



## Concise videos on all key concepts



- All key medical concepts are covered in-depth
- Educators from top global medical schools



## Clinical cases teach the application of concepts



- Explanations on all answer options
- Linked videos
- Real-life clinical scenarios
- Use for self-directed learning or exams



# Adaptive spaced retrieval algorithm embeds learning science in the teaching process



- Adaptive algorithm improves information recall
- Regular notifications for questions due



## 3D Anatomy with 400 pre-mapped views





## Clinical simulation



## Clinical simulation





# Customizable teaching engine with analytics supports any curriculum and learning modality



# Apps ensure access any time and anywhere (including offline)



# Distance education model - typically with a national core team



## Suggested Team Setup