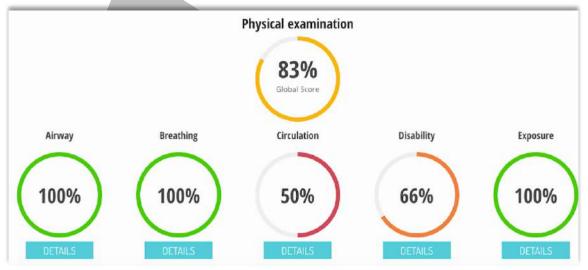

overs the full medical & (soon) nursing curriculum

**SCOPE OF LIBRARY** 

**6,500+** Educational Videos

20,000+ Recall Questions

1,300+ Textbook Articles

**4,000+** Clinical Case Question Bank



## Concise videos on all key concepts



- All key medical concepts are covered in-depth
- Educators from top global medical schools



## Clinical cases teach the application of concepts



- Explanations on all answer options
- Linked videos
- Real-life clinical scenarios
- Use for self-directed learning or exams



# Adaptive spaced retrieval algorithm embeds learning science in the teaching process



- Adaptive algorithm improves information recall
- Regular notifications for questions due



## 3D Anatomy with 400 pre-mapped views





## Clinical simulation



## Clinical simulation





# Customizable teaching engine with analytics supports any curriculum and learning modality



# Apps ensure access any time and anywhere (including offline)



# Distance education model - typically with a national core team



## Suggested Team Setup